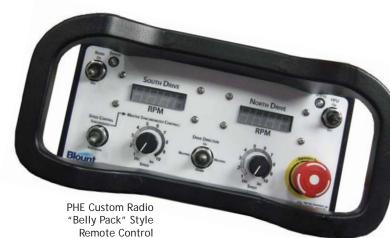

## RADIO REMOTE CONTROL

Specialists in marine radio technology. Control any hydraulic equipment onboard. ABS, API, DNV and Explosion Proof Compliant.