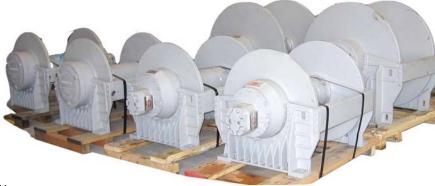

## WINCHES

Off-The -Shelf Solutions to 75,000 LBS Custom Winch Solutions for any application.