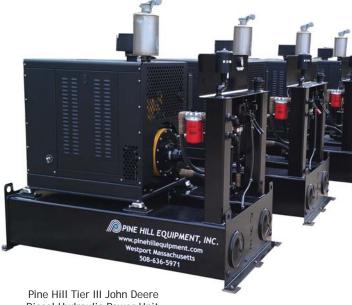

#### POWER UNITS

Power all your equipment. Anywhere. Any configuration to meet any specification. Diesel, Gas Or Electric units in stock. Integrated i your system or build to any spec. Rentals available.

Please ask us about equipment rentals!

PullIMaster Winches In Stock

Pine Hill Tier III John Deere Diesel Hydraulic Power Unit 45 GPM @ 2500 PSI

SAM Certified / FBO Registered / Small Business Classified / Ready for your next project!